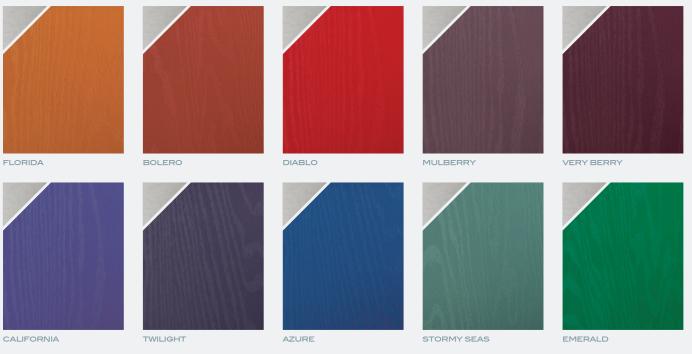

All our doors are available in a range of 5 standard colours and a premium range of a 13 further options where we can also supply matching coloured frames if needed (see page 20-21 for colour choices).

## DOOR COLOUR OPTIONS

If you are wanting an understated and neutral grey/black or are looking to let people know that your home is the place to be, with a bright hue that showcases its unique personality, we have the colour to bring the best out of your door.

### PREMIUM COLOURS USING DOORCOLOUR™

Available with matching frame colour.

SLATE

ANTHRACITE

Our range of glass options have been designed to complement the door styles and use a variety of manufacturing techniques which are encapsulated inside a triple glazed insulated glass unit. With the following glass designs, it is possible to change colours to complement the door colour you have chosen:

| DOOR COLOUR                                  | ASPEN | CIELO | ENCANTO | FUEGO | LINDEZA |
|----------------------------------------------|-------|-------|---------|-------|---------|
| Standard Red Bolero Diablo Florida           | Ó     |       |         |       |         |
| Standard Green Emerald Stormy Seas           | 6     |       | Ħ       |       |         |
| HORE Standard Blue Twilight Azure California | 6     |       | H       |       |         |
| HARD Very Berry Mulberry                     | 6     |       |         |       |         |
| Standard Black Anthracite State Shadow       | 6     |       | E       |       |         |