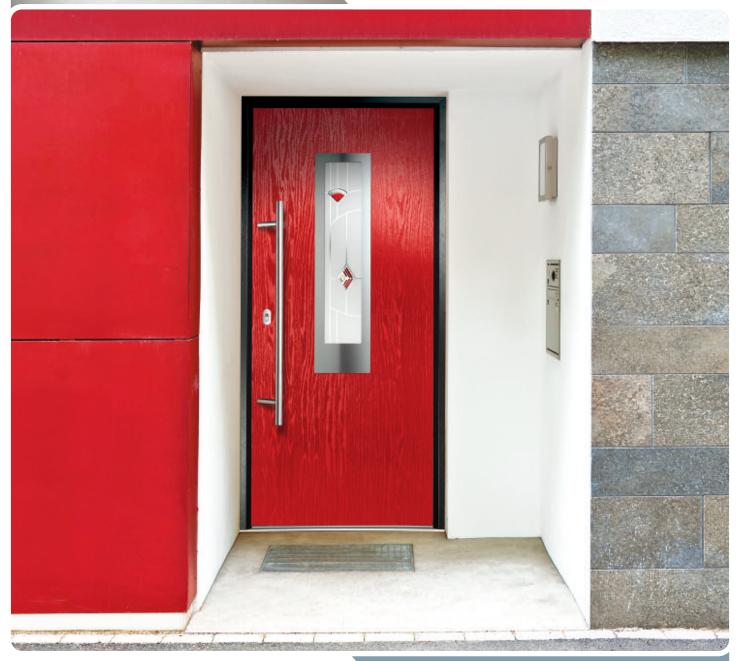

#### STYLE

Our Inox Doors use finely grained 304 grade stainless steel glazing frames which as well as adding a distinctive European flair are guaranteed to keep their high shine and stunning looks for years to come. These Inox frames can be combined with a selection of beautiful, modern decorative glass options which complement the door style. All our glass options are encapsulated in a triple glazed unit which as well as giving industry leading thermal efficiency are also easy to clean. We offer a range of different glazing styles with our lnox Glazing system, from the simplicity of the Bern, to the sweeping style of the Barcelona, with many in between.