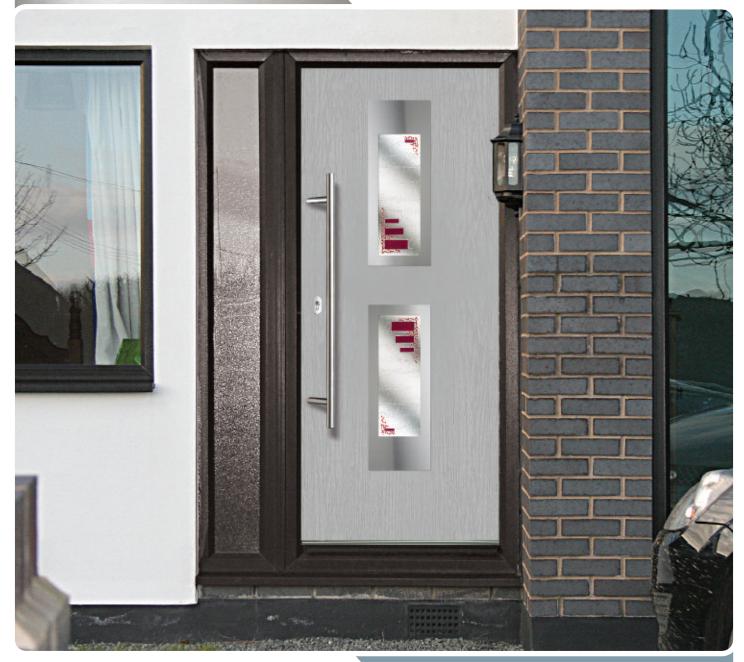

#### STYLE

Our Inox Doors use finely grained 304 grade stainless steel glazing frames which as well as adding a distinctive European flair are guaranteed to keep their high shine and stunning looks for years to come. These Inox frames can be combined with a selection of beautiful, modern decorative glass options which complement the door style. All our glass options are encapsulated in a triple glazed unit which as well as giving industry leading thermal efficiency are also easy to clean. We offer a range of different glazing styles with our lnox Glazing system, from the simplicity of the Bern, to the sweeping style of the Barcelona, with many in between.