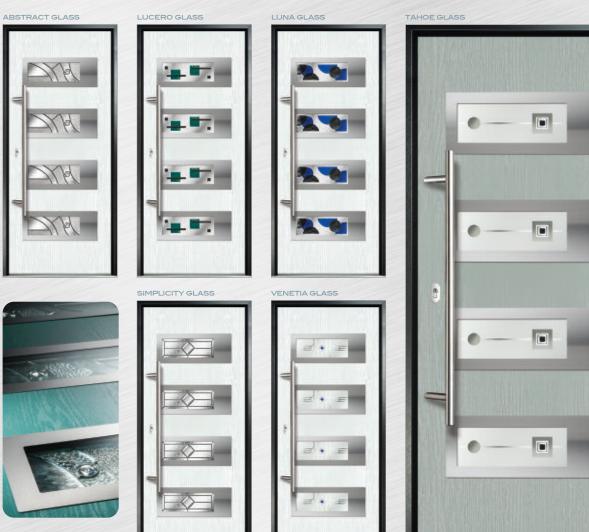

#### STYLE

Our Inox Doors use finely grained 304 grade stainless steel glazing frames which as well as adding a distinctive European flair are guaranteed to keep their high shine and stunning looks for years to come. These Inox frames can be combined with a selection of beautiful, modern decorative glass options which complement the door style. All our glass options are encapsulated in a triple glazed unit which as well as giving industry leading thermal efficiency are also easy to clean. We offer a range of different glazing styles with our lnox Glazing system, from the simplicity of the Bern, to the sweeping style of the Barcelona, with many in between.

### PREMIUM COLOURS USING DOORCOLOUR™

Available with matching frame colour.

SLATE

ANTHRACITE

Our range of glass options have been designed to complement the door styles and use a variety of manufacturing techniques which are encapsulated inside a triple glazed insulated glass unit. With the following glass designs, it is possible to change colours to complement the door colour you have chosen: