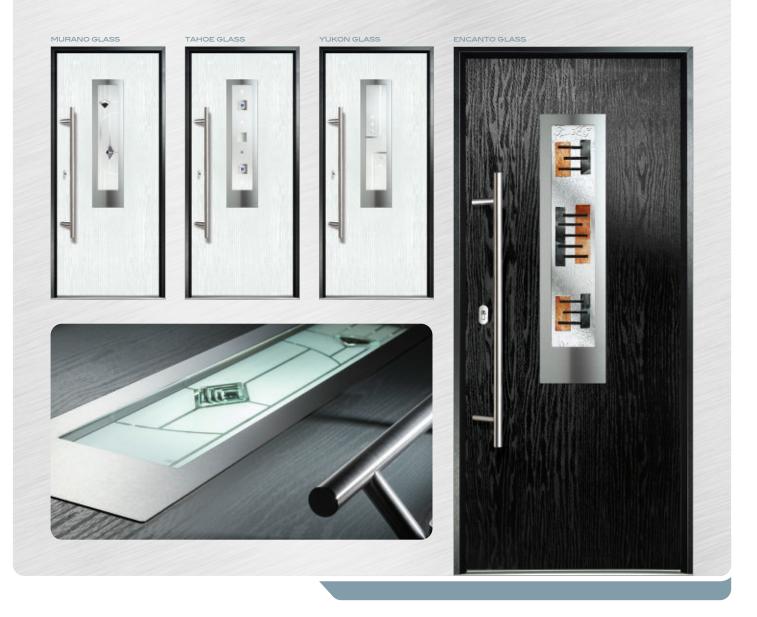

#### STYLE

Our Inox Doors use finely grained 304 grade stainless steel glazing frames which as well as adding a distinctive European flair are guaranteed to keep their high shine and stunning looks for years to come. These Inox frames can be combined with a selection of beautiful, modern decorative glass options which complement the door style. All our glass options are encapsulated in a triple glazed unit which as well as giving industry leading thermal efficiency are also easy to clean. We offer a range of different glazing styles with our lnox Glazing system, from the simplicity of the Bern, to the sweeping style of the Barcelona, with many in between.