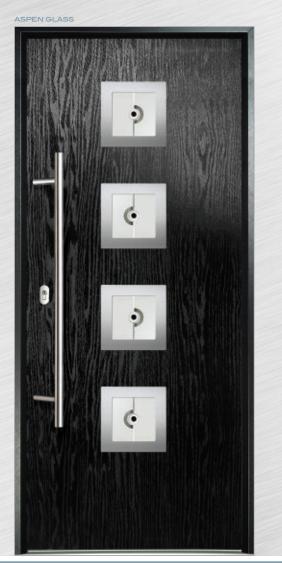

## MUNICH

With its large single centre lite drawing the eye, the Munich achieves a bold yet graceful design.

The Lyon provides a stunning mix of two smaller lites delicately 'bookending' a larger central lite to optimise light penetration whilst maintaining style.