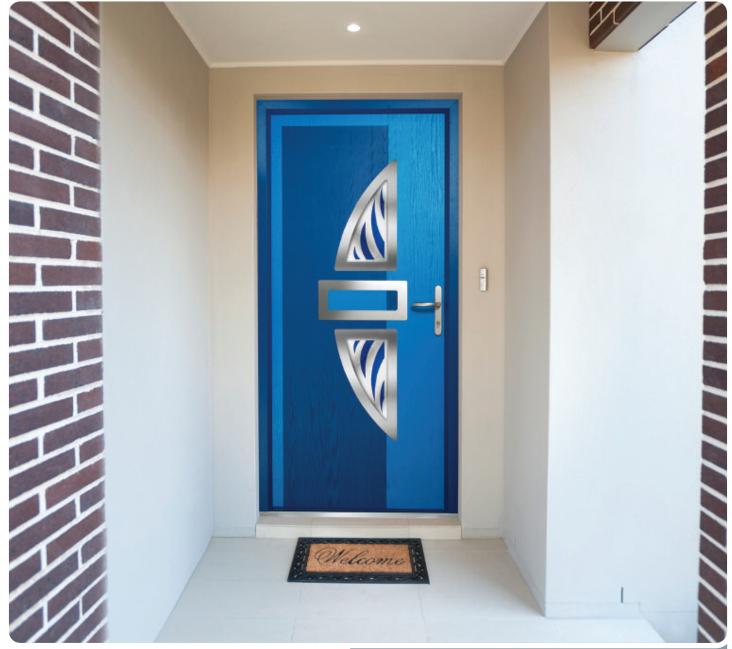

# PARIS | BIARRITZ

BIARRITZ DOOR SHOWN IN A BESPOKE ORDER TWO-TONE BLUE WITH BLUE FUEGO GLASS OPTION