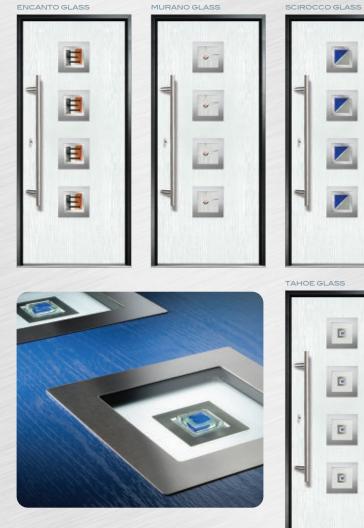

### PREMIUM COLOURS USING DOORCOLOUR™

Available with matching frame colour.

SLATE

ANTHRACITE

Our range of glass options have been designed to complement the door styles and use a variety of manufacturing techniques which are encapsulated inside a triple glazed insulated glass unit. With the following glass designs, it is possible to change colours to complement the door colour you have chosen: