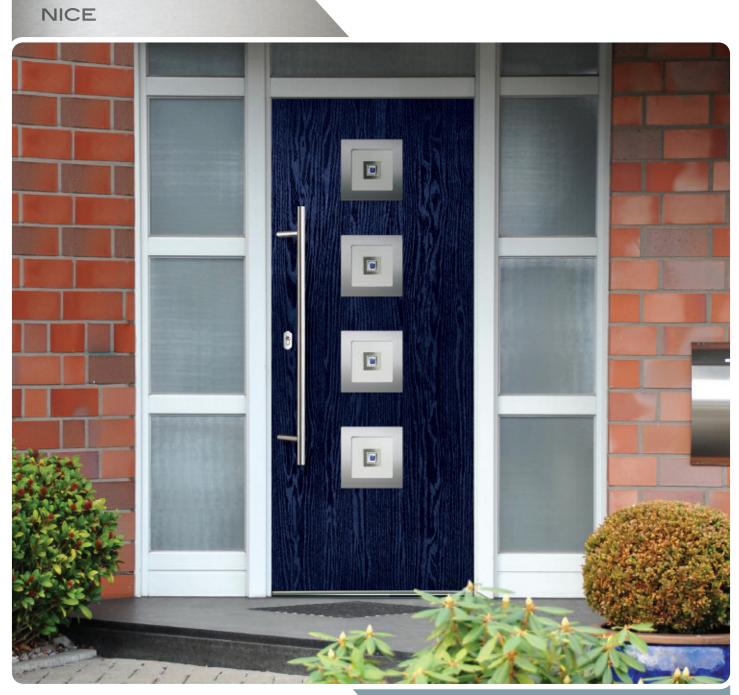

The Nice door offers a Mediterranean style with four decorative lites that allow the light to stream in without compromising on your privacy.