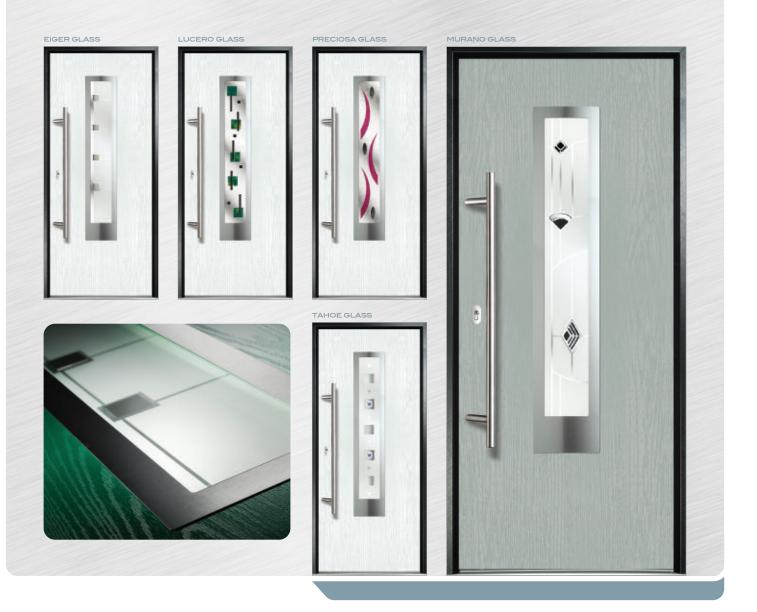

#### STYLE

Our Inox Doors use finely grained 304 grade stainless steel glazing frames which as well as adding a distinctive European flair are guaranteed to keep their high shine and stunning looks for years to come. These Inox frames can be combined with a selection of beautiful, modern decorative glass options which complement the door style. All our glass options are encapsulated in a triple glazed unit which as well as giving industry leading thermal efficiency are also easy to clean. We offer a range of different glazing styles with our lnox Glazing system, from the simplicity of the Bern, to the sweeping style of the Barcelona, with many in between.

### PREMIUM COLOURS USING DOORCOLOUR™

Available with matching frame colour.

SLATE

ANTHRACITE

Our range of glass options have been designed to complement the door styles and use a variety of manufacturing techniques which are encapsulated inside a triple glazed insulated glass unit. With the following glass designs, it is possible to change colours to complement the door colour you have chosen: