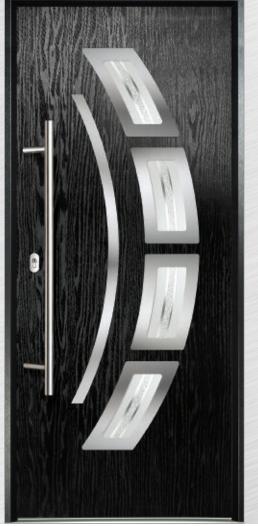

### BARCELONA

BARCELONA DOOR SHOWN IN VERY BERRY WITH PURPLE CIELO GLASS OPTION

#### GLAZING CONFIGURATIONS

The sweeping grace of the Barcelona design oozes class and sophistication and is proving to be one of our most popular options.