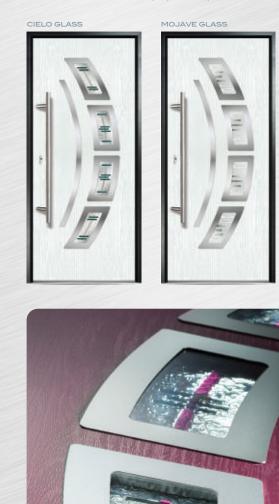

# **BRITISH CRAFTSMANSHIP**

BERN

PARIS I BIARRITZ

BERLIN

BARCELONA

NICE DOOR SHOWN IN TWLIGHT WITH BLUE TAHOE GLASS OPTION

GLAZING CONFIGURATIONS

5

The Nice door offers a Mediterranean style with four decorative lites that allow the light to stream in without compromising on your privacy.