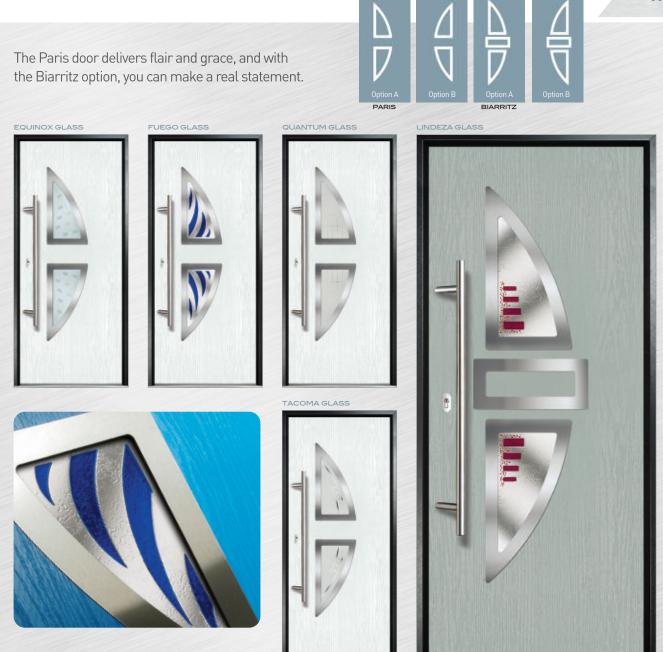

# PARIS | BIARRITZ

BIARRITZ DOOR SHOWN IN A BESPOKE ORDER TWO-TONE BLUE WITH BLUE FUEGO GLASS OPTION

#### GLAZING CONFIGURATIONS

11

Understated and classy, it's easy to see why the Bern is our most popular option.

BERLIN DOOR SHOWN IN STORMY SEAS WITH ABSTRACT GLASS OPTION

GLAZING CONFIGURATIONS

|          | A NAME |          |
|----------|--------|----------|
|          |        |          |
|          |        |          |
| Option A | 5      | Option B |