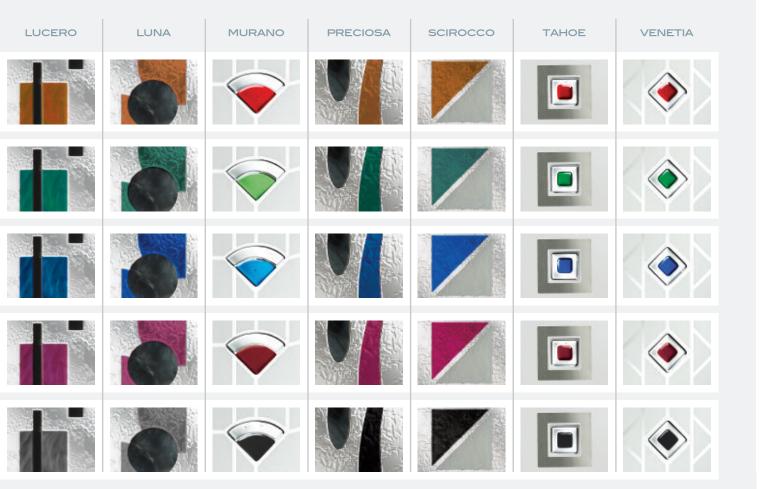

### PREMIUM COLOURS USING DOORCOLOUR™

Available with matching frame colour.

SLATE

ANTHRACITE

Our range of glass options have been designed to complement the door styles and use a variety of manufacturing techniques which are encapsulated inside a triple glazed insulated glass unit. With the following glass designs, it is possible to change colours to complement the door colour you have chosen:

| DOOR COLOUR                                  | ASPEN | CIELO | ENCANTO | FUEGO | LINDEZA |
|----------------------------------------------|-------|-------|---------|-------|---------|
| Standard Red Bolero Diablo Florida           | Ó     |       |         |       |         |
| Standard Green Emerald Stormy Seas           | 6     |       | Ħ       |       |         |
| HORE Standard Blue Twilight Azure California | 6     |       | H       |       |         |
| HARD Very Berry Mulberry                     | 6     |       |         |       |         |
| Standard Black Anthracite State Shadow       | 6     |       | E       |       |         |