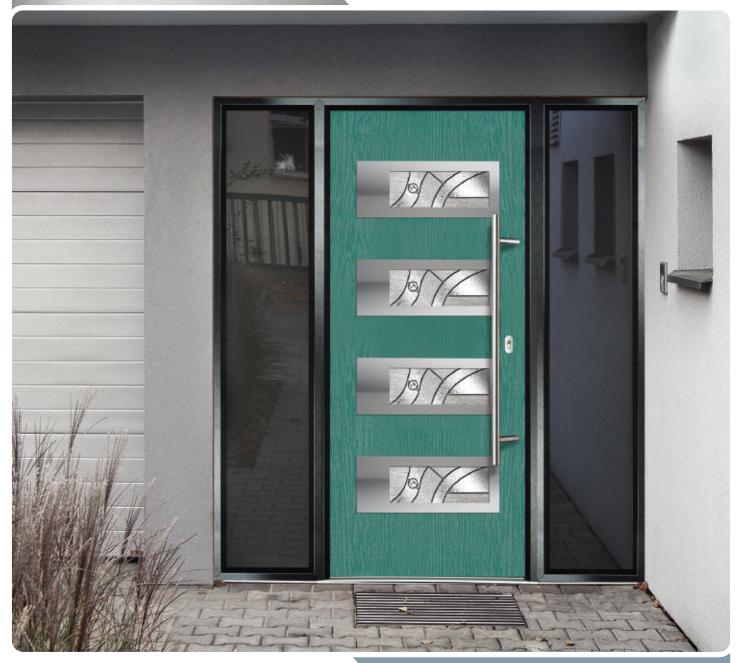

The Nice door offers a Mediterranean style with four decorative lites that allow the light to stream in without compromising on your privacy.