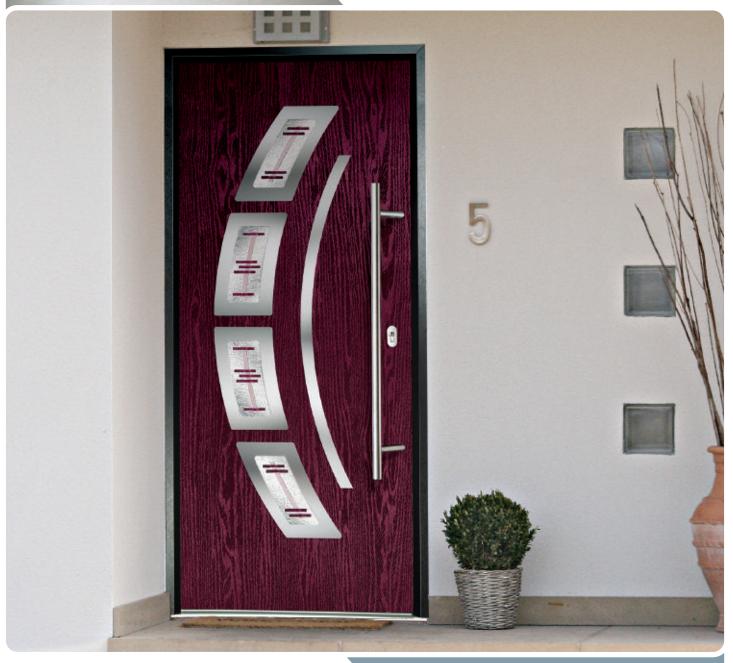

### BARCELONA

BARCELONA DOOR SHOWN IN VERY BERRY WITH PURPLE CIELO GLASS OPTION

#### GLAZING CONFIGURATIONS

The sweeping grace of the Barcelona design oozes class and sophistication and is proving to be one of our most popular options.