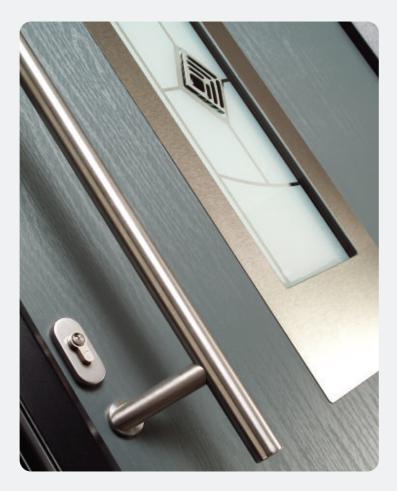

#### STYLE

Our Inox Doors use finely grained 304 grade stainless steel glazing frames which as well as adding a distinctive European flair are guaranteed to keep their high shine and stunning looks for years to come. These Inox frames can be combined with a selection of beautiful, modern decorative glass options which complement the door style. All our glass options are encapsulated in a triple glazed unit which as well as giving industry leading thermal efficiency are also easy to clean. We offer a range of different glazing styles with our lnox Glazing system, from the simplicity of the Bern, to the sweeping style of the Barcelona, with many in between.