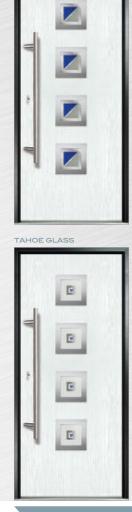

# **BRITISH CRAFTSMANSHIP**

BERN

PARIS I BIARRITZ

BERLIN

BARCELONA

NICE DOOR SHOWN IN TWLIGHT WITH BLUE TAHOE GLASS OPTION

GLAZING CONFIGURATIONS

5

The Nice door offers a Mediterranean style with four decorative lites that allow the light to stream in without compromising on your privacy.