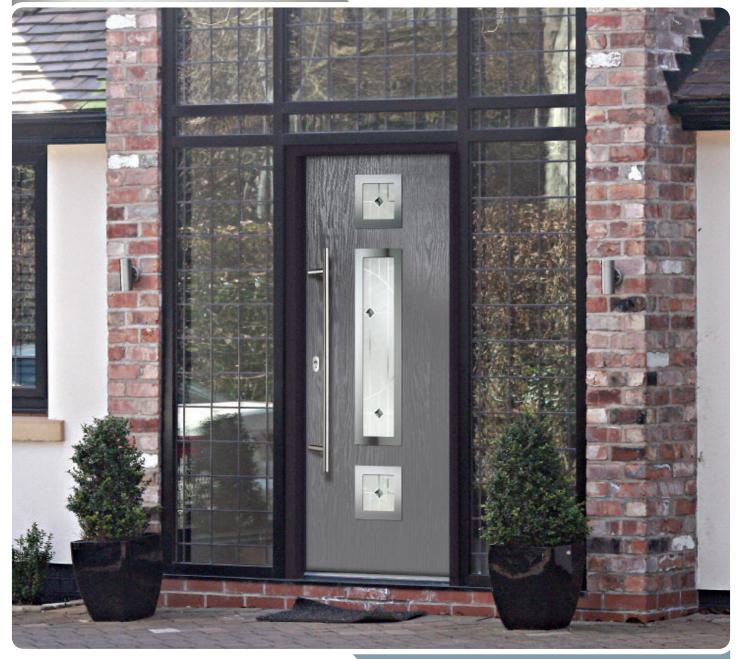

## MUNICH

With its large single centre lite drawing the eye, the Munich achieves a bold yet graceful design.

The Lyon provides a stunning mix of two smaller lites delicately 'bookending' a larger central lite to optimise light penetration whilst maintaining style.