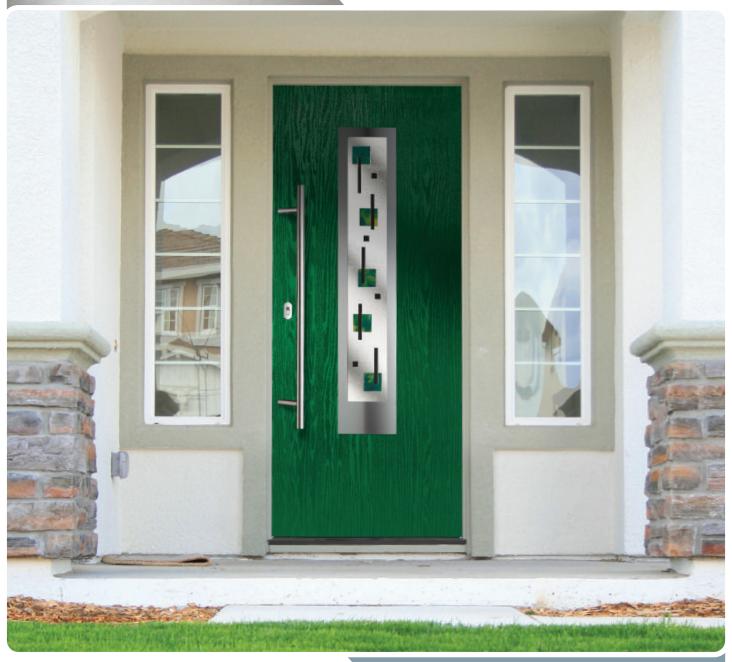

### BARCELONA

BARCELONA DOOR SHOWN IN VERY BERRY WITH PURPLE CIELO GLASS OPTION

#### GLAZING CONFIGURATIONS

The sweeping grace of the Barcelona design oozes class and sophistication and is proving to be one of our most popular options.