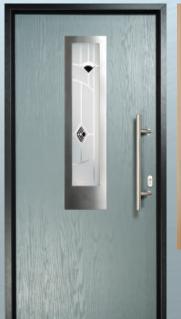

# PARIS | BIARRITZ

BIARRITZ DOOR SHOWN IN A BESPOKE ORDER TWO-TONE BLUE WITH BLUE FUEGO GLASS OPTION