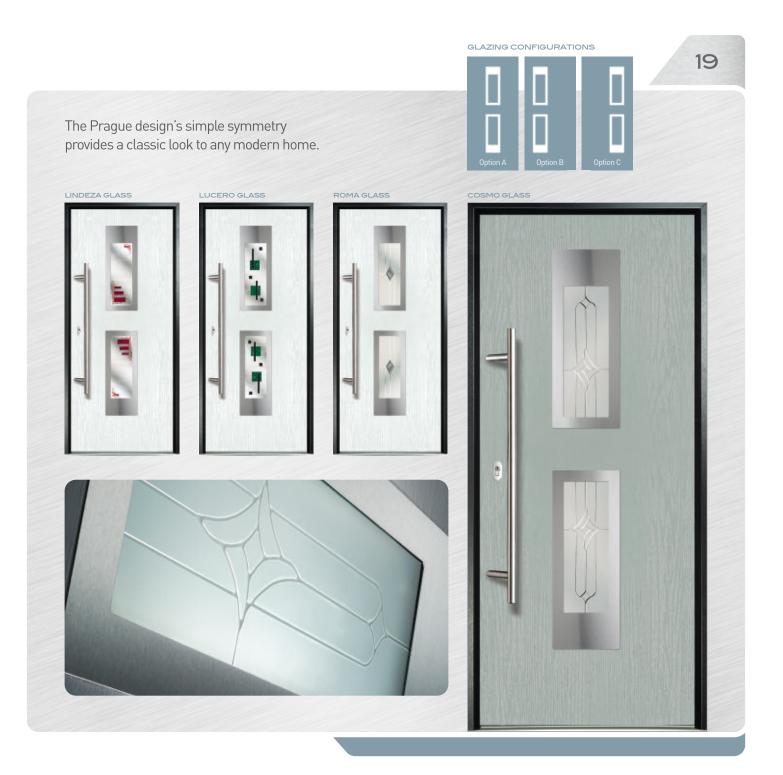

### PRAGUE

#### STYLE

Our Inox Doors use finely grained 304 grade stainless steel glazing frames which as well as adding a distinctive European flair are guaranteed to keep their high shine and stunning looks for years to come. These Inox frames can be combined with a selection of beautiful, modern decorative glass options which complement the door style. All our glass options are encapsulated in a triple glazed unit which as well as giving industry leading thermal efficiency are also easy to clean. We offer a range of different glazing styles with our lnox Glazing system, from the simplicity of the Bern, to the sweeping style of the Barcelona, with many in between.

#### GLAZING CONFIGURATIONS

11

Understated and classy, it's easy to see why the Bern is our most popular option.

BERLIN DOOR SHOWN IN STORMY SEAS WITH ABSTRACT GLASS OPTION

GLAZING CONFIGURATIONS

|          | A NAME |          |
|----------|--------|----------|
|          |        |          |
|          |        |          |
| Option A | 5      | Option B |