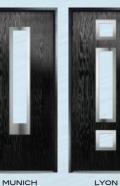

## MUNICH

With its large single centre lite drawing the eye, the Munich achieves a bold yet graceful design.

The Lyon provides a stunning mix of two smaller lites delicately 'bookending' a larger central lite to optimise light penetration whilst maintaining style.