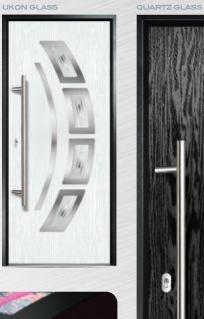

#### GLAZING CONFIGURATIONS

11

Understated and classy, it's easy to see why the Bern is our most popular option.

BERLIN DOOR SHOWN IN STORMY SEAS WITH ABSTRACT GLASS OPTION

GLAZING CONFIGURATIONS

|          | A NAME |          |
|----------|--------|----------|
|          |        |          |
|          |        |          |
| Option A | 5      | Option B |

| With its | striking | style   | and   | stunni | ng  | rang   | е   |
|----------|----------|---------|-------|--------|-----|--------|-----|
| of glass | options  | , the E | Berli | n door | has | s it a | ll. |