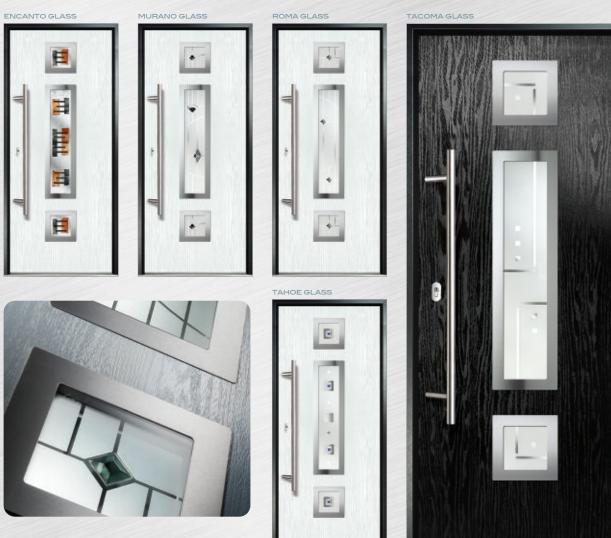

#### STYLE

Our Inox Doors use finely grained 304 grade stainless steel glazing frames which as well as adding a distinctive European flair are guaranteed to keep their high shine and stunning looks for years to come. These Inox frames can be combined with a selection of beautiful, modern decorative glass options which complement the door style. All our glass options are encapsulated in a triple glazed unit which as well as giving industry leading thermal efficiency are also easy to clean. We offer a range of different glazing styles with our lnox Glazing system, from the simplicity of the Bern, to the sweeping style of the Barcelona, with many in between.

### PREMIUM COLOURS USING DOORCOLOUR™

Available with matching frame colour.

SLATE

ANTHRACITE

Our range of glass options have been designed to complement the door styles and use a variety of manufacturing techniques which are encapsulated inside a triple glazed insulated glass unit. With the following glass designs, it is possible to change colours to complement the door colour you have chosen: